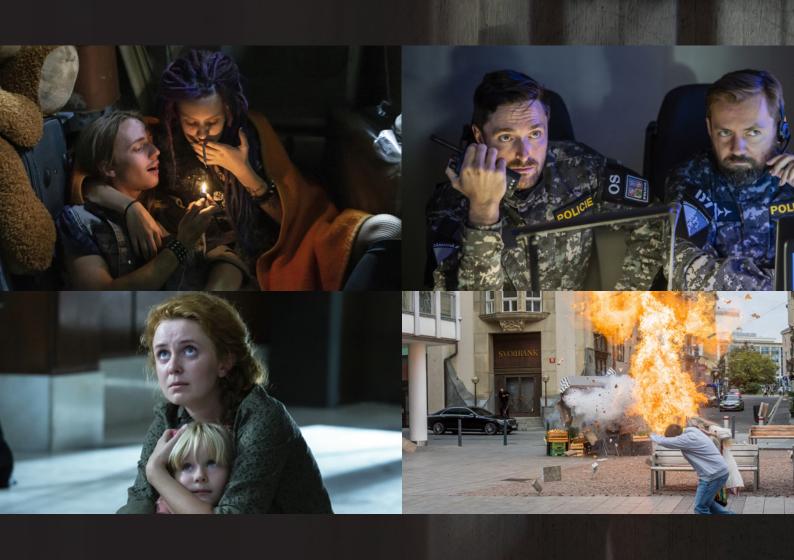

## **INTO THE DARKNESS (Cesta do tmy)**

Based on Martin Goffa's novel "The Little Girl", this TV crime drama is set in two places, inside a bank where hostages are trapped and inside a police van from where the police hostage negotiator communicates with a mysterious assailant. He, like his counterpart, is playing for time, trying to find out more about him. Concurrently, in flashbacks, unfolds a tragic story of the attacker's daughter Karin from the recent past, revealing the connection of her story to what is happening in the bank. What drove the former top scientist and loving father to such a desperate act? Who is really to blame?

80′ © 2023

Directed by: Svoboda Jiří

**Producer: Czech Television** 

Starring: M. Hádek, L. Štěpánková, J. Hinková, K. Písařovic, I. Orozovič, A. Pyško, P. Lněnička,

K. Heřmánek ml., J. Zima and others

CZECH TELEVISION – TELEXPORT Kavčí hory, 140 70 Prague 4, Czech Republic